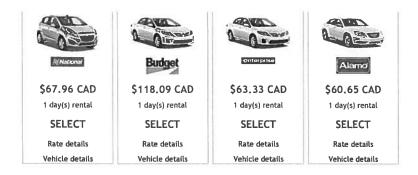

All rates include taxes, fees and surcharges. Click on the arrows to see other options

Pick-up from: Calgary (YYC) Mon May 13 2013, 8:47 PM Drop-off to: Calgary (YYC) Tue May 14 2013, 8:47 PM

> Economy5 Door, Automatic, A/C

Compact5 Door, Automatic, A/C

Compact5 Door, Automatic, A/C

Intermediate5 Door, Automatic, A/C

<sup>\*</sup> You may not select a seat at this time. Seat selection will be available in the 'Manage bookings' section of your WestJet profile, during online check-in, or at the airport.