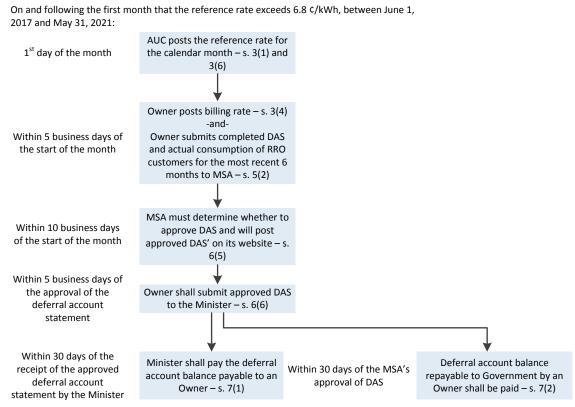

#### **Rate Cap Regulation Flow Chart**

The MSA has prepared the following flow chart outlining select deadlines and requirements of the Regulation. The flow chart should serve as a quick overview, but all decisions should be based on the Owner's review of the Regulation.

Owner must apply to the MSA for final review and disposition of the owner's deferral account within six months after May 2021 – s. 8.